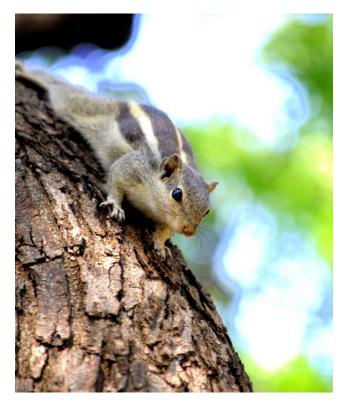

#### Photograph of Squirrel of branch of a tree.

Contributed by :- Mr. Vaibhav Sathe Regn. No. :- WRO 0454964