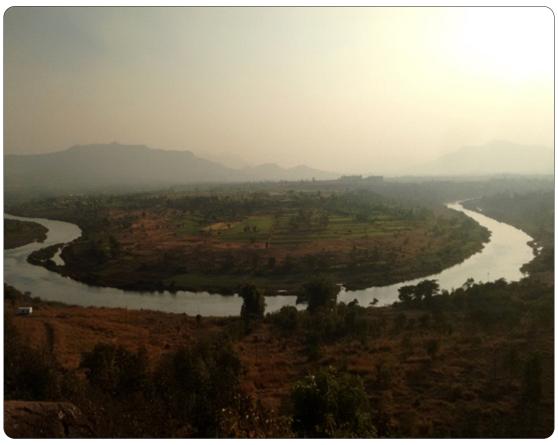

#### Photograph of river nature, water flowing and making 'U'.

Contributed by :- Mr. Sacchidanand Vakil Regn. No. :- WRO 0424162